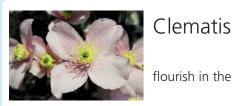

### The components from the Bach Flowers are:

White Chestnut - to help ease restless mind Star of Bethlehem - for trauma and shock Clematis - for tendency to not be present mentally Cherry Plum - for fear of mind giving way Impatiens - for irritability and tension Rock Rose - for terror and panic

#### The components from the Christchurch Flower Essences are:

Star of Bethlehem peace, wellbeing, joy

flourish in the present

Cherry Blossom serenity and joy

move forward easily and effortlessly

perfect love casts out fear